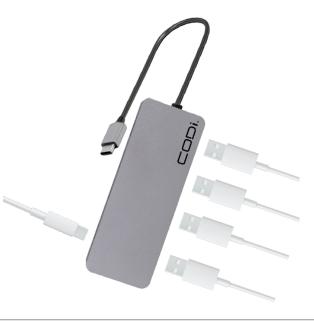

## 5-in-1 Muli-Port Hub

Expand your workspace capabilities and turn 1 USB-C port into multiple USB ports with SuperSpeed transfers, peripheral connections, and up to 100W USB-C Power Delivery.

#### • (4) USB-A 3.0 PORTS:

SuperSpeed transfer rates of 5Gbps, SuperSpeed performance for connected peripherals, Backwards compatible

#### • (1) USB-C PORT:

100W Power Delivery, SuperSpeed transfer rates of 5GBps, SuperSpeed performance for connected peripherals, Backwards compatible

Contact our fully US-based customer support team: